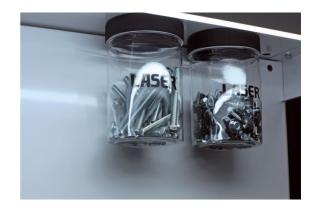

## **Magnetic Plastic Storage Tubs 2pc**

A pair of clear plastic storage containers, with magnetic lids, designed for storing workshop consumables such as; nuts and bolts, trim clips and other consumables. Each lid features four strong rare earth magnets to hold the container in place on tool cabinets, metal storage units, ramps, or any other flat ferrous metal surface.

## **Additional Information**

- 2x clear plastic storage containers, with magnetic lids.
- Size: 142 x 94mm (diameter).
- Features 4x strong rare earth (NdFeB) magnets.
- Manufactured from Polyethylene terephthalate (PET), with a Polypropylene (PP) lid.
- · Ideal for storing a wide variety of small parts & workshop consumables.