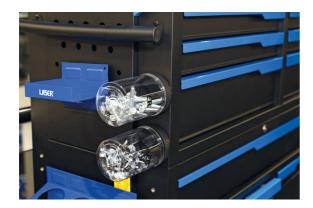

## **Magnetic Plastic Storage Tubs 2pc**

A pair of clear plastic storage containers, with magnetic lids, designed for storing workshop consumables such as; nuts and bolts, trim clips and other consumables. Each lid features four strong rare earth magnets to hold the container in place on tool cabinets, metal storage units, ramps, or any other flat ferrous metal surface.

## **Additional Information**

- 2x clear plastic storage containers, with magnetic lids.
- Size: 142 x 94mm (diameter).
- Features 4x strong rare earth (NdFeB) magnets.
- Manufactured from Polyethylene terephthalate (PET), with a Polypropylene (PP) lid.
- · Ideal for storing a wide variety of small parts & workshop consumables.