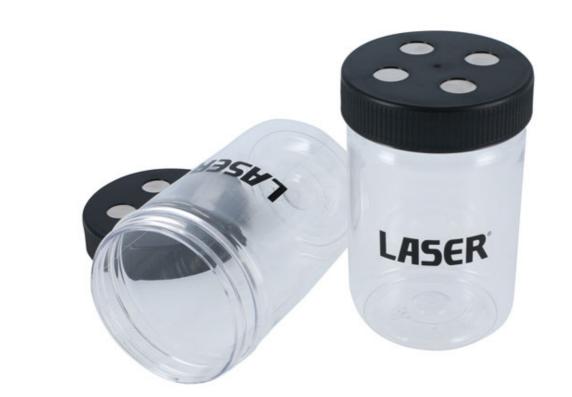

## **Magnetic Plastic Storage Tubs 2pc**

A pair of clear plastic storage containers, with magnetic lids, designed for storing workshop consumables such as; nuts and bolts, trim clips and other consumables. Each lid features four strong rare earth magnets to hold the container in place on tool cabinets, metal storage units, ramps, or any other flat ferrous metal surface.

## **Additional Information**

- 2x clear plastic storage containers, with magnetic lids.
- Size: 142 x 94mm (diameter).
- Features 4x strong rare earth (NdFeB) magnets.
- Manufactured from Polyethylene terephthalate (PET), with a Polypropylene (PP) lid.
- · Ideal for storing a wide variety of small parts & workshop consumables.